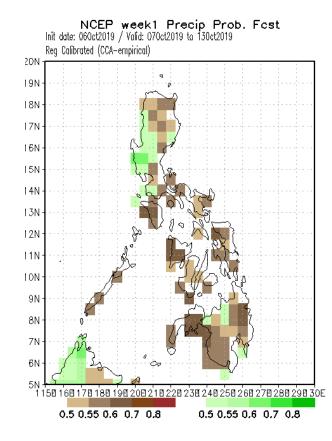

Probability of receiving below normal rainfall in most parts of the country is expected except for the western parts of Luzon.

Probability of receiving below normal rainfall in most parts of the country is expected except for the western parts of Luzon **GCM** 