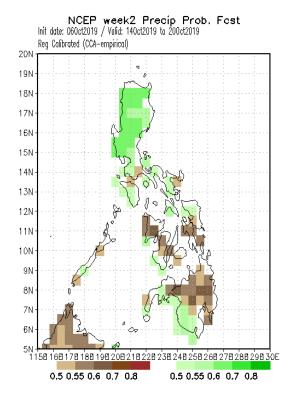

**PCA** 

**CCA** 

Idate: Oct 6, 2019 Week 2 Forecast October 14-20, 2019

Probability of receiving above normal rainfall in most parts of Luzon is likely except for western and central Visayas, Palawan and Mindanao where below normal is expected.

Probability of receiving below normal in most parts of the country will likely receive below normal rainfall except in the western parts of Luzon.

Probability of receiving above normal rainfall in most parts of Luzon is likely except in most parts of Visayas and Mindanao where below normal is expected.