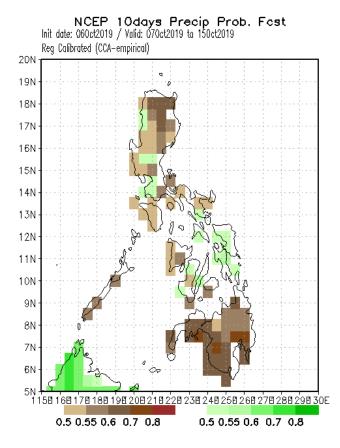

## CCA

Most parts of the country will likely receive below normal rainfall with patches of above normal rainfall in Luzon and Visayas..