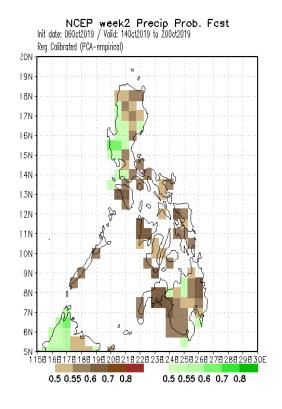

**PCA** 

**CCA** 

Idate: Oct 6, 2019 Week 2 Forecast October 14-20, 2019

Probability of receiving above normal rainfall in most parts of Luzon is likely except for western and central Visayas, Palawan and Mindanao where below normal is expected.

Probability of receiving below normal in most parts of the country will likely receive below normal rainfall except in the western parts of Luzon.

Probability of receiving above normal rainfall in most parts of Luzon is likely except in most parts of Visayas and Mindanao where below normal is expected.