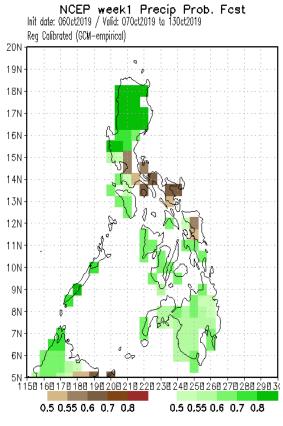

Rundate: October 6, 2019

**GCM** 

**PCA** 

**CCA** 

Idate: Oct 06, 2019

Week 1 Forecast Oct 7-13, 2019

Probability of receiving above normal rainfall in most parts of the country is expected except for southern Luzon and Samar provinces.