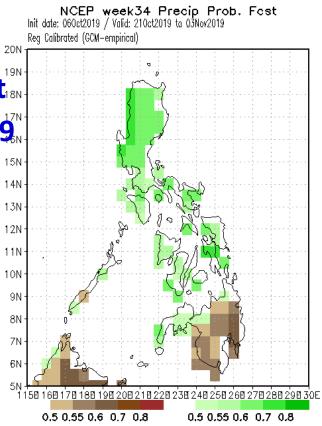

**GCM** 

**PCA** 

**CCA** 

Idate: Oct 6, 2019

Week 3-4 Forecast 18N Oct 21-Nov 3, 2019 N

Most parts of Luzon and Visayas will likely receive above normal rainfall while below normal rainfall is expected in Mindanao

Most parts of the country will likely receive below normal rainfall with patches of above normal rainfall.

NCEP week34 Precip Prob. Fast Init date: 060ct2019 / Valid: 210ct2019 to 03Nov2019 Rea Calibrated (CCA-empirical)

Most parts of the country will likely receive below normal rainfall with patches of above normal rainfall.