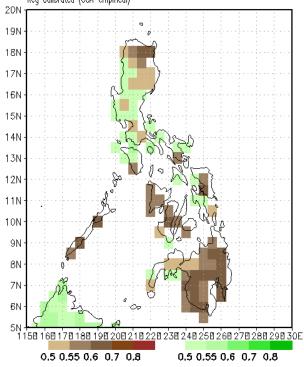

## 10 days Forecast Oct 7-15, 2019

Idate: Oct 6, 2019

Most parts of the country will likely receive above normal rainfall except in the eastern parts of Visayas.