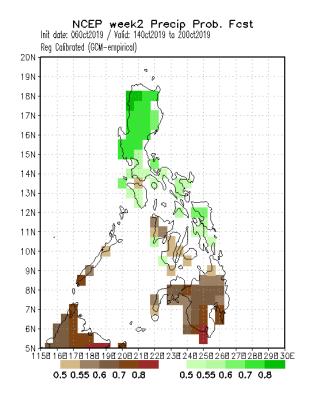

**PCA** 

**CCA** 

Idate: Oct 6, 2019 Week 2 Forecast October 14-20, 2019

Probability of receiving above normal rainfall in most parts of Luzon is likely except for western and central Visayas, Palawan and Mindanao where below normal is expected.

Probability of receiving below normal in most parts of the country will likely receive below normal rainfall except in the western parts of Luzon.

Probability of receiving above normal rainfall in most parts of Luzon is likely except in most parts of Visayas and Mindanao where below normal is expected.