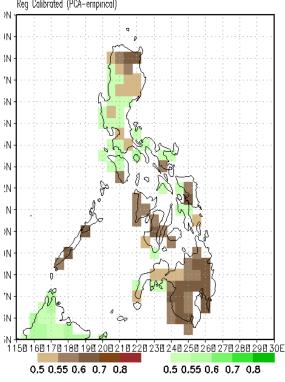

**GCM** 

**PCA** 

**CCA** 

Idate: Oct 6, 2019

Week 3-4 Forecast 18N Oct 21-Nov 3, 2019 N

Most parts of Luzon and Visayas will likely receive above normal rainfall while below normal rainfall is expected in Mindanao

Most parts of the country will likely receive below normal rainfall with patches of above normal rainfall.

NCEP week34 Precip Prob. Fast Init date: 060ct2019 / Valid: 210ct2019 to 03Nov2019 Rea Calibrated (CCA-empirical)

Most parts of the country will likely receive below normal rainfall with patches of above normal rainfall.