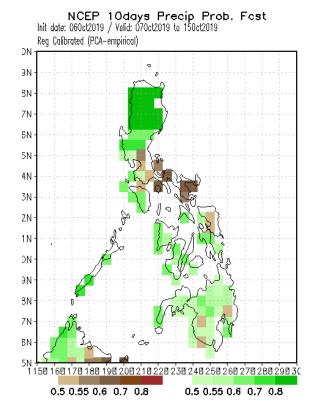

## **PCA**

Most parts of the country will likely receive above normal rainfall except in the eastern parts of Visayas.