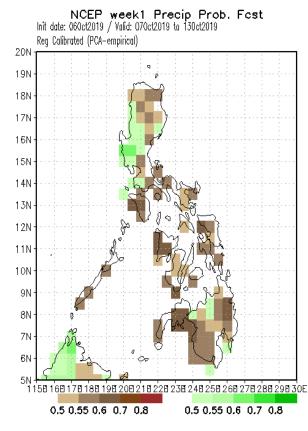

Probability of receiving below normal rainfall in most parts of the country is expected except for the western parts of Luzon.

Probability of receiving below normal rainfall in most parts of the country is expected except for the western parts of Luzon **GCM** 