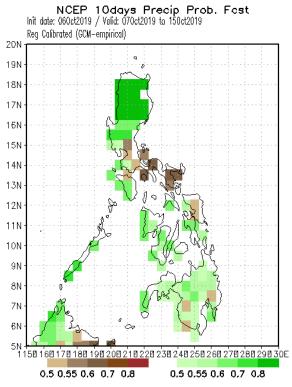

## 10 days Forecast Oct 7-15, 2019

Idate: Oct 6, 2019

Most parts of the country will likely receive above normal rainfall except in the eastern parts of Visayas.